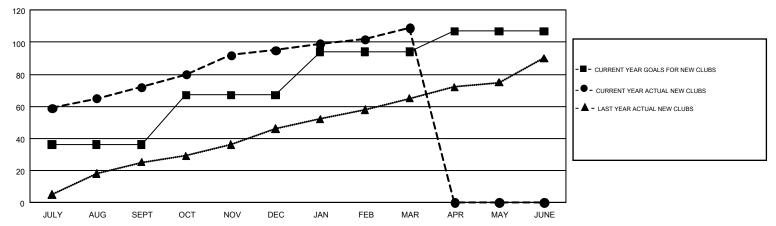

## GMT MONTHLY MEMBERSHIP PROGRESS REPORT

Results as of: 3/31/2018

Multiple District 324

GMT: N S SANKAR

LOCATION: INDIA

GMT CA 6

|               | Club          | s         |               | Members               |                           |                         |                                                    |  |
|---------------|---------------|-----------|---------------|-----------------------|---------------------------|-------------------------|----------------------------------------------------|--|
|               | RESULTS FOR   | 2017-2018 |               | RESULTS FOR 2017-2018 |                           |                         |                                                    |  |
| QUARTER       | NEW CLUB GOAL | NEW CLUBS | DROPPED CLUBS | QUARTER               | MEMBER GROWTH NET<br>GOAL | MEMBER GROWTH<br>ACTUAL | DROPPED<br>MEMBERS ACTUAL<br>(including transfers) |  |
| JULY/AUG/SEPT | 36            | 72        | 6             | JULY/AUG/SEPT         | 2,435                     | 4,248                   | 3,393                                              |  |
| OCT/NOV/DEC   | 31            | 23        | 50            | OCT/NOV/DEC           | 1,950                     | 2,801                   | 2,276                                              |  |
| JAN/FEB/MAR   | 27            | 14        | 20            | JAN/FEB/MAR           | 1,665                     | 4,448                   | 1,632                                              |  |
| APR/MAY/JUNE  | 13            | 0         | 0             | APR/MAY/JUNE          | 50                        | 0                       | 0                                                  |  |

## GOALS AND ACTUAL NEW CLUBS CUMULATIVE