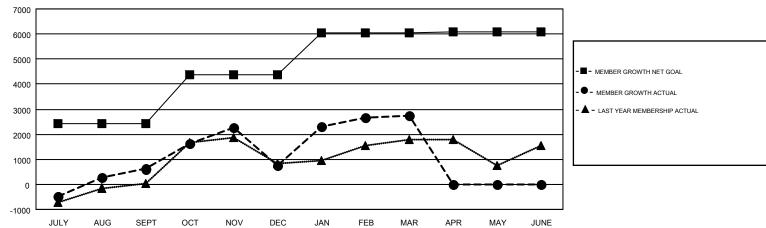

## GMT MONTHLY MEMBERSHIP PROGRESS REPORT

Results as of: 3/31/2018

Multiple District 324

GMT: N S SANKAR

LOCATION: INDIA

GMT CA 6

|               | Club          | s         |               | Members               |                           |                         |                                                    |  |
|---------------|---------------|-----------|---------------|-----------------------|---------------------------|-------------------------|----------------------------------------------------|--|
|               | RESULTS FOR   | 2017-2018 |               | RESULTS FOR 2017-2018 |                           |                         |                                                    |  |
| QUARTER       | NEW CLUB GOAL | NEW CLUBS | DROPPED CLUBS | QUARTER               | MEMBER GROWTH NET<br>GOAL | MEMBER GROWTH<br>ACTUAL | DROPPED<br>MEMBERS ACTUAL<br>(including transfers) |  |
| JULY/AUG/SEPT | 36            | 72        | 6             | JULY/AUG/SEPT         | 2,435                     | 4,248                   | 3,393                                              |  |
| OCT/NOV/DEC   | 31            | 23        | 50            | OCT/NOV/DEC           | 1,950                     | 2,801                   | 2,276                                              |  |
| JAN/FEB/MAR   | 27            | 14        | 20            | JAN/FEB/MAR           | 1,665                     | 4,448                   | 1,632                                              |  |
| APR/MAY/JUNE  | 13            | 0         | 0             | APR/MAY/JUNE          | 50                        | 0                       | 0                                                  |  |

## GOALS AND ACTUAL MEMBERS CUMULATIVE

| DROPPED CLUBS: 76  DROPPED MEMBERS |       | 1095 CLUBS OF 1499 ADDED 1 OR<br>MORE NEW MEMBERS | GENDER DISTRIBUTION           MALE         49,516 (80.28%)           FEMALE         12,165 (19.72%) |          |        |
|------------------------------------|-------|---------------------------------------------------|-----------------------------------------------------------------------------------------------------|----------|--------|
| DECEASED                           | 142   | CLICK HERE FOR CUMULATIVE                         | TOTAL FAMILY UNIT MEMBERS                                                                           |          | 21,257 |
| CLUB CANCELLED OTHER               | 5.050 | MEMBERSHIP DATA                                   | FAMILY MEMBERS PAY                                                                                  | ING HALF | 12,540 |
| TOTAL                              | 7,301 |                                                   | DOLS                                                                                                |          |        |